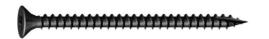

## TIMco Single Thread Csk Classic Woodscrews - Black

| TIMco Single Thread Csk Classic Woodscrews - Black |                              |               |               |                |
|----------------------------------------------------|------------------------------|---------------|---------------|----------------|
| Gauge                                              | 3.5mm (No:6)                 | 4.0mm (No:8)  | 4.5mm (No:9)  | 5.0mm ( No:12) |
|                                                    | Available Lengths            |               |               |                |
|                                                    | 16mm - 5/8"                  | -             | _             | _              |
|                                                    | 25mm - 1"                    | 25mm - 1"     | -             | _              |
|                                                    | 30mm - 1-1/4"                | 30mm - 1-1/4" | 30mm - 1-1/4" | 30mm - 1-1/4"  |
|                                                    | 40mm - 1-1/2"                | 40mm - 1-1/2" | -             | 40mm - 1-1/2"  |
| Drive                                              | Pozi No:2                    |               |               |                |
|                                                    | Partially Threaded From 70mm |               |               |                |

Finish: Black Passivated

25 Degree Sharp Point For Ease Of Penitration Into Wood - Chipboard - Plastics And Thin Sheet Metal